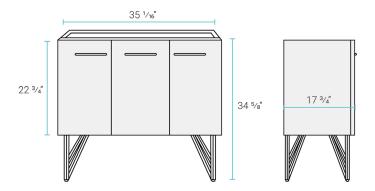

## Specifications:

- N.W: 104.5 lb.

- D: 17 <sup>3</sup>/<sub>4</sub>" x W: 35 <sup>1</sup>/<sub>16</sub>" x H: 34 <sup>5</sup>/<sub>8</sub>"