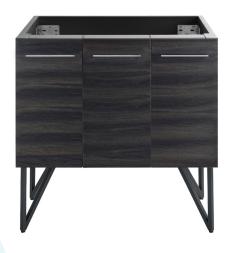

# Freestanding Vanity

SM-BV223-C

#### Features:

- Sleek, freestanding design
- Stainless steel metal legs

#### Colors & Finishes:

- White/Black: SM-BV213
- Black Walnut/Black: SM-BV223
- Grey/Black: SM-BV233